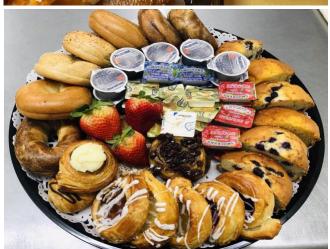

## Continental Breakfast I

25 people minimum per order \$15 per person

- Assorted Danish, Breakfast Breads, Muffins, and Bagels. Including cream cheese and jellies.
- Fresh cut fruit display
- Extras are available

## European Continental Breakfast

25 people minimum per order \$18 per person

- Shaved Bavarian Ham, Genoa Salami, and Cheese
- Assorted Danish, Breakfast Breads, Muffins, and Bagels. Including cream cheese and jellies.
- Fresh cut fruit display
- Yogurt and Granola
- Extras are available